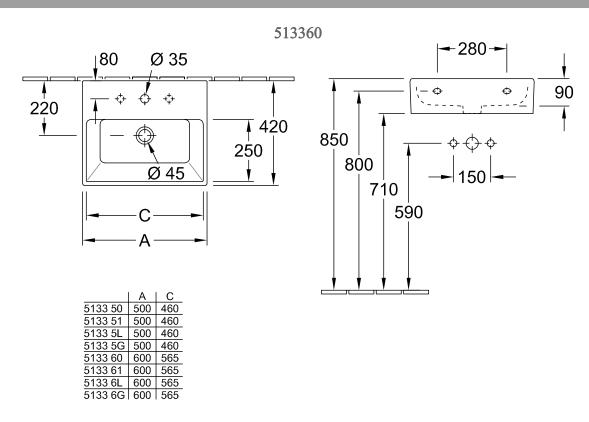

# TECHNICAL DRAWINGS

#### 1. POSITION

| Model                         | 513360                                                                                                                                                                                                                                                                                                                               |  |  |
|-------------------------------|--------------------------------------------------------------------------------------------------------------------------------------------------------------------------------------------------------------------------------------------------------------------------------------------------------------------------------------|--|--|
| Collection                    | Memento                                                                                                                                                                                                                                                                                                                              |  |  |
| PROJECTS                      | PREMIUM                                                                                                                                                                                                                                                                                                                              |  |  |
| Width                         | 600 mm                                                                                                                                                                                                                                                                                                                               |  |  |
| Depth                         | 420 mm                                                                                                                                                                                                                                                                                                                               |  |  |
| Weight                        | 18 kg                                                                                                                                                                                                                                                                                                                                |  |  |
| Description                   | Sanitary ceramics wall fixation EN 31, EN 14688 Optionally available: Outlet valve with ceramic cover. towel holder (not included in scope of delivery): side installation (mountable: 2 pc.)                                                                                                                                        |  |  |
| Tap fitting / Tap hole remark | suitable for 3-hole tap fittings, central tap hole punched out                                                                                                                                                                                                                                                                       |  |  |
| Overflow remark               | with overflow                                                                                                                                                                                                                                                                                                                        |  |  |
| Material                      | Sanitary ceramics                                                                                                                                                                                                                                                                                                                    |  |  |
| Specification texts           | Memento; Washbasins; Sanitary ceramics; Size: 600 x 420 mm; Rectangle; suitable for 3-hole tap fittings, central tap hole punched out; with overflow; wall fixation; EN 31, EN 14688; Optionally available: Outlet valve with ceramic cover.; towel holder (not included in scope of delivery): side installation (mountable: 2 pc.) |  |  |