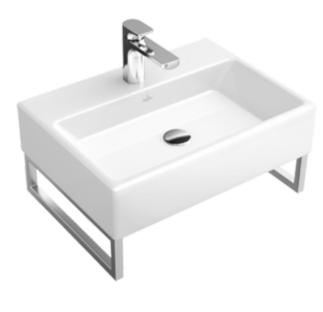

### WALL-MOUNTED WASHBASINS MEMENTO

#### 1. POSITION

| Model                         | 513360                                                                                                                                                                                                                                                                                                                               |  |  |
|-------------------------------|--------------------------------------------------------------------------------------------------------------------------------------------------------------------------------------------------------------------------------------------------------------------------------------------------------------------------------------|--|--|
| Collection                    | Memento                                                                                                                                                                                                                                                                                                                              |  |  |
| PROJECTS                      | PREMIUM                                                                                                                                                                                                                                                                                                                              |  |  |
| Width                         | 600 mm                                                                                                                                                                                                                                                                                                                               |  |  |
| Depth                         | 420 mm                                                                                                                                                                                                                                                                                                                               |  |  |
| Weight                        | 18 kg                                                                                                                                                                                                                                                                                                                                |  |  |
| Description                   | Sanitary ceramics wall fixation EN 31, EN 14688 Optionally available: Outlet valve with ceramic cover. towel holder (not included in scope of delivery): side installation (mountable: 2 pc.)                                                                                                                                        |  |  |
| Tap fitting / Tap hole remark | suitable for 3-hole tap fittings, central tap hole punched out                                                                                                                                                                                                                                                                       |  |  |
| Overflow remark               | with overflow                                                                                                                                                                                                                                                                                                                        |  |  |
| Material                      | Sanitary ceramics                                                                                                                                                                                                                                                                                                                    |  |  |
| Specification texts           | Memento; Washbasins; Sanitary ceramics; Size: 600 x 420 mm; Rectangle; suitable for 3-hole tap fittings, central tap hole punched out; with overflow; wall fixation; EN 31, EN 14688; Optionally available: Outlet valve with ceramic cover.; towel holder (not included in scope of delivery): side installation (mountable: 2 pc.) |  |  |